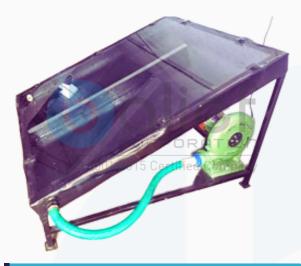

## Solar Air Heater

- 1 to 10 m2 absorber area
- Black colored absorber plate for more efficiency
- MOC: MS / Galvanized iron / SS / Aluminum
- Air blower: 0.5 to 5 HP (as per requirement)
- Air flow controlled by valve at outlet / VFD drive (optional)
- RTD-pt100 temperature sensor and controller