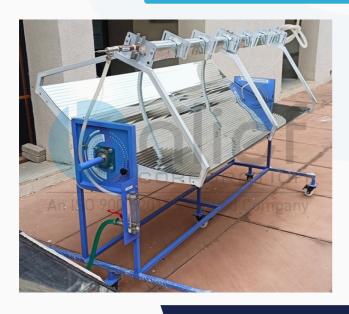

## **Solar Concentrating Collector Test Rig**

- Parabolic disk type reflector
- Mirror finished SS / Aluminum sheet or reflecting mirror
- Absorber tube: SS / Copper
- Water pump: 0.25 HP to 1 HP
- Provision of Angular position change
- Optional : Secondary reflector / auto tracking / Modified version
- · Rotameter for flow measurement
- Inlet flow control valve
- Modular structure