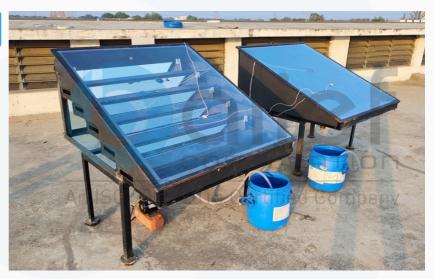

## **Solar Still**

- Customizable area: 0.5 to 3 m<sup>2</sup>
- Types: Stepped and conventional
- Pump: 0.25 to 1 HP
- Pump MOC: PP / SS
- · Provision for internal reflectors
- RTD Pt-100 temperature sensors at various locations
- Data logger with USB port
- · Easy provision for glass change